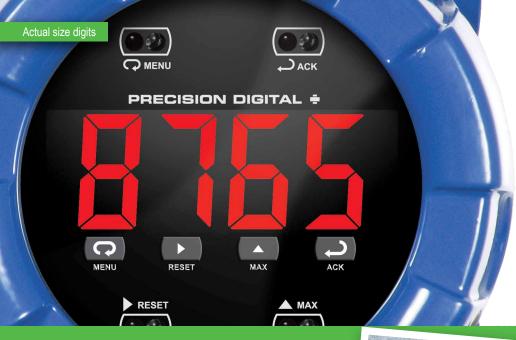

## PD8-765 Key Features

- · Huge 1.2" 4-digit LED display
- 4-20 mA, 0-10 V, TC & RTD inputs
- 24 VDC power supply
- New 2-relay and 4-20 mA output option
- · CSA, ATEX, and IECEx certified
- · FM approved explosion-proof enclosure
- SafeTouch® through-glass buttons
- · Sunlight readable display
- Mounting flanges and 4 conduit holes
- 85-265 VAC or 12-36 VDC option