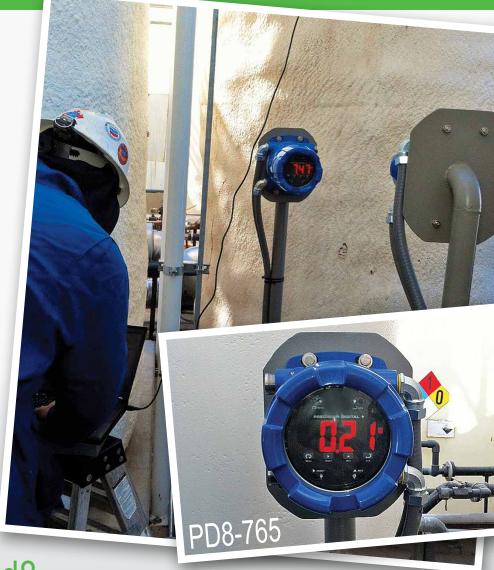

## GET NOTICED! Tank Level Monitoring

The ProtEX-MAX PD8-765 provides a great solution to a common problem. The transmitters on top of the tanks have a display, but they cannot be seen! Two PD8-765 units were installed at operator level for convenient tank level reading and their huge 1.2" displays are easily noticed. The enclosure provides flexible installation with its 4 conduit holes and mounting flanges.