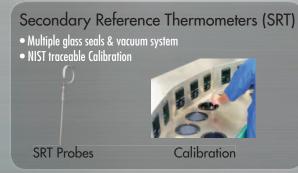

#### Services

NIST Traceable Calibration

Transmitter Assembly

Repair

- Certificates of Material
- Conformance
- Oxygen Cleaning and more....

Certification