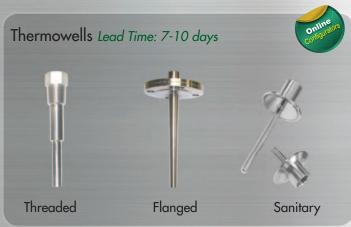

#### Diaphragm Seals Std. Lead time 5-7 days

**Threaded** 

Flanged

Annular

Mini

Flush Face

Transmitter Assembly

MS8 Seal Gauge