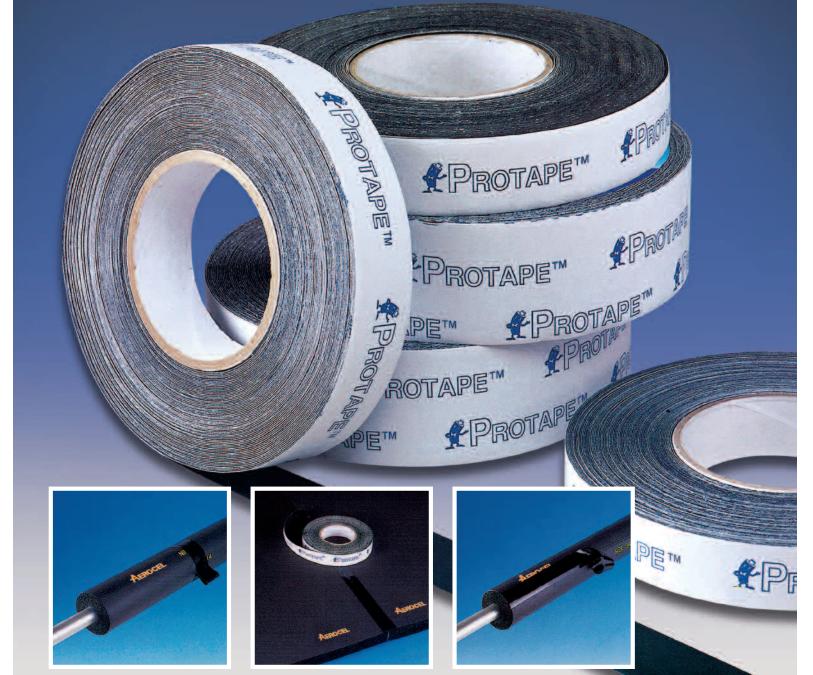

## AEROCEL<sup>®</sup> Protape<sup>™</sup>

**Protape**<sup>™</sup> Self-adhering rubber tape for insulation tube and sheet joints

Self-adhering EPDM rubber tape for elastomeric insulation tube and sheet joints.

Provides extra protection against humidity. Provides cleaner visual appearance on installations.

282 Industrial Park Road Sweetwater, TN 37874 1-866-AEROCEL 1-877-337-7675 fax www.aeroflexusa.com

PROTAPE<sup>™</sup> is an

EPDM-based, self-adhering, rubber tape, specifically designed for covering the joints of Aerocel tubes and sheets. Protape<sup>™</sup> provides extra holding strength to the joints and serves as a vapor barrier to prevent atmospheric moisture from penetrating the seams. It is easy to wrap and patch elastomeric insulation surfaces securely.