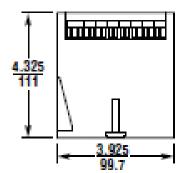

### **DCR-1008 Ultrasonic Controller**



# Flexible by Design

The DCR-1008 controller and DST series ultrasonic sensors work together to allow simple level monitoring and control without the need of a more advanced system. This system performs reliably to meet your application needs today. With several sensors to choose from, and a variety of mounts, ranges, and outputs, there are plenty of options for your application needs.

#### **Features**

- 4 Buttons for easy programming
- Analog and relays
- Controller and sensor can be separated up to 2000 ft (650 m)
- Microprocessor with E<sup>2</sup> memory retains settings on power loss

# **DCR-1008 Specifications**

#### DCR-1008







#### Outouts

- 4 Relays
- 4-20 mA



### Connectivity

#### Inputs:

- DST Sensor
- 4-20 mA
- 4 Dry contacts

#### Method:

· Terminal Strips

#### Internet Connectivity:

RST-5002



NEMA 1, IP10

## **B** Electrical

• Supply voltage: 100 - 240 VAC

24 VDC

### **Programming**

• Programmable Keypad



#### Physical

#### Display

• 8 Character LCD

#### Housing

Polycarbonate



#### Environmental

Ratings: NEMA 1, IP10

• Operating Temp: -22° - 140°F (-30° - 60°C)

# **Options**

Part Number: DCR- \_\_\_\_\_\_A

A. Model Outputs Inputs

 $\square$  **1008** 4 relays and 4-20 mA output DST Sensor, 4-20 mA and 4 dry contacts

### **DCR Accessories**

Please order separately, by part number.

| Description                      | Part Number |  |
|----------------------------------|--