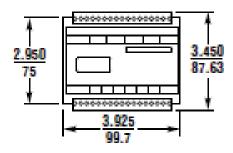

### **DCR-1008 Ultrasonic Controller**



# Flexible by Design

The DCR-1008 controller and DST series ultrasonic sensors work together to allow simple level monitoring and control without the need of a more advanced system. This system performs reliably to meet your application needs today. With several sensors to choose from, and a variety of mounts, ranges, and outputs, there are plenty of options for your application needs.

#### **Features**

- 4 Buttons for easy programming
- Analog and relays
- Controller and sensor can be separated up to 2000 ft (650 m)
- Microprocessor with E<sup>2</sup> memory retains settings on power loss

# **DCR-1008 Specifications**

#### DCR-1008







#### Outouts

- 4 Relays
- 4-20 mA



### Connectivity

#### Inputs:

- DST Sensor
- 4-20 mA
- 4 Dry contacts

#### Method:

· Terminal Strips

#### Internet Connectivity:

RST-5002



NEMA 1, IP10

## **B** Electrical

• Supply voltage: 100 - 240 VAC

24 VDC

### **Programming**

• Programmable Keypad



#### Physical

#### Display

• 8 Character LCD

#### Housing

Polycarbonate



#### Environmental

Ratings: NEMA 1, IP10

• Operating Temp: -22° - 140°F (-30° - 60°C)

# **Options**

Part Number: DCR- \_\_\_\_\_\_A

A. Model Outputs Inputs

 $\square$  **1008** 4 relays and 4-20 mA output DST Sensor, 4-20 mA and 4 dry contacts

### **DCR Accessories**

Please order separately, by part number.

| Description                      | Part Number |  |
|----------------------------------|