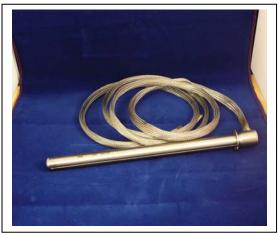

## Heater Control Box

Do you bake kosher products? Our "Eternal Flame" heater glows red continuously so there is no need to call in Maintenance personnel to light the oven during an after hours inspection. The package consists of a 5/8" x 10", 250W, 120VAC hot tip cartridge heater which is wired to a stainless steel termination/control box 8" x 6" x 6" with padlock. Locking key assures your customer that no tampering has occurred. Red LED is visible through the panel door to indicate that current is flowing to heater.

To install - mount heater through oven wall, cut cable entry holes in box, wire 120 VAC power to terminal strip heater connection and you're done. Low watt density, long life heater glows continuously (no controls) \*\*\*Optional 5/8" x 1/2" NPT compression fitting available for easy heater mounting.