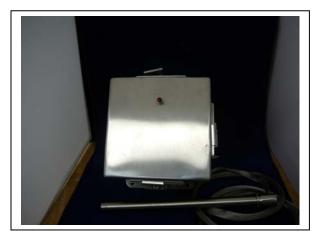

## Heater Control Box

Do you bake kosher products? Our "Eternal Flame" heater glows red continuously so there is no need to call in Maintenance personnel to light the oven during an after hours inspection. The package consists of a 5/8" x 10", 250W, 120VAC hot tip cartridge heater which is wired to a stainless steel termination/control box 8" x 6" x 6" with padlock. Locking key assures your customer that no tampering has occurred. Red LED is visible through the panel door to indicate that current is flowing to heater.

To install - mount heater through oven wall, cut cable entry holes in box, wire 120 VAC power to terminal strip heater connection and you're done. Low watt density, long life heater glows continuously (no controls) \*\*\*Optional 5/8" x 1/2" NPT compression fitting available for easy heater mounting.