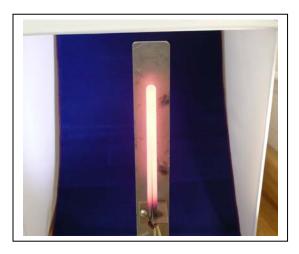

## Heater Control Box

Do you bake kosher products? Our "Eternal Flame" heater glows red continuously so there is no need to call in Maintenance personnel to light the oven during an after hours inspection. The package consists of a 5/8" x 10", 250W, 120VAC hot tip cartridge heater which is wired to a stainless steel termination/control box 8" x 6" x 6" with padlock. Locking key assures your customer that no tampering has occurred. Red LED is visible through the panel door to indicate that current is flowing to heater.