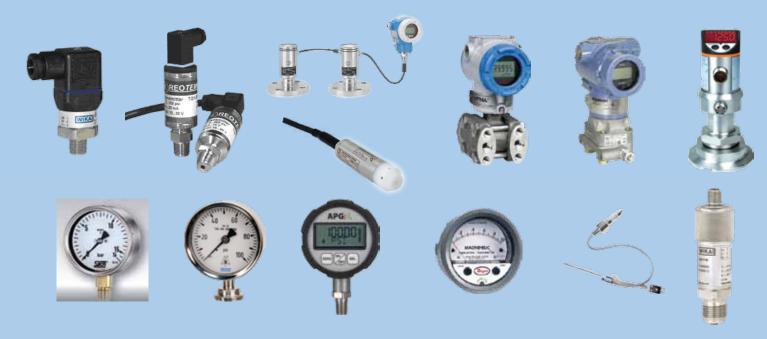

RT PAPER



EUROTHERM NANODAC PAPERLESS RECORDER



COMARK WIRELESS TEMPERATURE/RH DATA LOGGER



IN-TRANSIT DATA LOGGER



MADGETECH TEMP2000 DATA LOGGER



MADGETECH OCT THERMO VAULT



MADGETECH OCT TEMP 2000



TRANS TEMP II



COMARK RF500 GATEWAY & WIRELESS TRANSMITTER

## pH, Conductivity, and ORP



JENCO 3671N 1/8 DIN pH PANEL METER



CT-55 CONDUCTIVITY CUP FOR E-COAT PAINT PROCESS



pH BUFFERS & CONDUCTIVITY STANDARDS



GREYLINE DOPPLER FLOW METER



pH ELECTRODES: GLASS & NON-GLASS



LMI CHEMICAL
METERING PUMPS



SIGNET UNIVERSAL TRANSMITTER



W. H. COOKE
#PPG-CT55-KIT-REV3
E-COAT CONDUCTIVITY KIT:
Includes benchtop pH meter,
conductivity cup, automatic
temperature compensation probe,
3 ft. quick disconnect jack & banana
plugs, 500ml conductivity standard.

#### Pressure



Sealed, Differential, Gauge, Absolute

## **Machining & Laser Welding Services**

In house services offered by W. H. Cooke & Co. - Machining & Laser Welding. We offer machining and welding services to our customers. If a special mounting fitting or adaptor is required for a sensor we likely can duplicate it.







**BAYONET FITTINGS** 

#### In 2017 we purchased an ALW 200 Laser Welder

The Alpha model ALW 200 laser welder allows us to weld stainless, aluminum, nickel, copper, cast iron and precious metals. Joining of dissimilar metals and precise welds of small parts are possible.

Some of the advantages that laser welding offers are very low heat input, minimal distortion, deep penetration, repeatable welds, heat sensitive materials near weld are unaffected, superior weld strength and