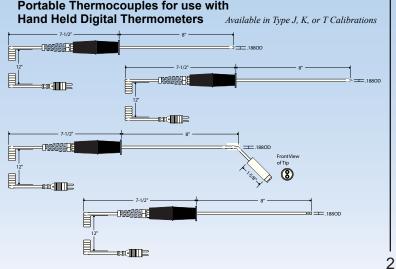

# W.H. Cooke & Co., Inc.

**Since 1963** Manufacturer of thermocouples, RTD's, and thermistors. Distributor of instrumentation and controls for temperature, level, flow, pressure, pH, RH, flame & gas detection, boiler control products, industrial heaters & insulation, chart recorders, chart paper & pens, paperless recorders, data loggers, pumps, sanitary valves, motors, lab scales, pH buffer solutions, and much more.

#### **Controls**













#### **Heaters**











### Sensors



















## W. H. Cooke Temperature Sensors





MgO (Mineral Insulated) THERMOCOUPLES WITH **CONNECTION HEADS** 

MINI-PLUGS & JACKS





**MAGNETIC THERMOCOUPLE** 



SURFACE PROBE



MAGNETIC TYPE TTC

## Accessories



## **Bakery Parts & Supplies**



W.H. COOKE PCS-3000 PROOFER CONTROL SYSTEM



TRIAC AUTOMATED BALL VALVES FOR STEAM SERVICE

SIDE-SEAL AIR HEATER FOR BULK PACKERS



W.H. COOKE ETERNAL FLAME HEATER FOR KOSHER BAKERIES



HAYSSEN RTD



W.H. COOKE RTS-800 DOUGH TEMPERATURE MONITORING SYSTEM



HAYSSEN JAW HEATER

We also cross and supply temperature sensors and heaters for other form, fill, and seal machines including TNA, Masipack, Woodman, AMI, Nordson and Sandiacre

## Meat Packing and Smokehouse Parts & Supplies







BRINE INJECTION NEEDLES (COUPLERS ALSO AVAILABLE)