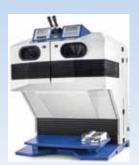

#### In 2017 we purchased an ALW 200 Laser Welder

The Alpha model ALW 200 laser welder allows us to weld stainless, aluminum, nickel, copper, cast iron and precious metals. Joining of dissimilar metals and precise welds of small parts are possible.