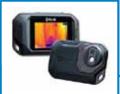

## **Test Equipment & Calibrators**

Bath & Dry-Block, Pressure & Black Body Calibrators. IR Thermometers & Thermal Imaging Cameras. Tensile Strength, Torque, and Force Instruments.