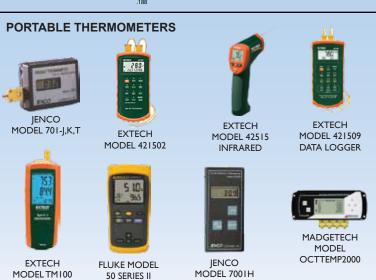

## **Test Equipment & Calibrators**

Bath & Dry-Block, Pressure & Black Body Calibrators. IR Thermometers & Thermal Imaging Cameras. Tensile Strength, Torque, and Force Instruments.