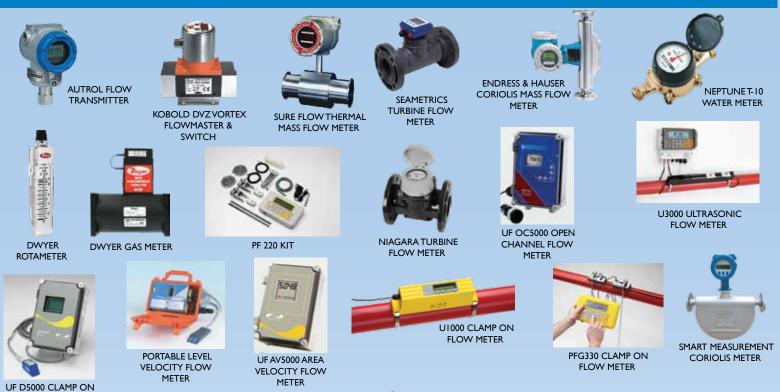

### Flow

Ultrasonic, Positive Displacement, Coriolis, Electromagnetic, Vortex, Thermal Mass, Thermal Dispersion, Clamp on