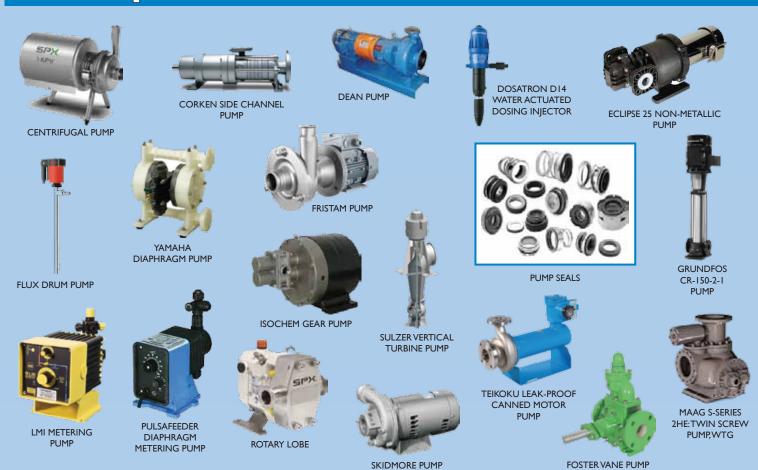

## **Pumps**

# Positive Displacement, Drum, Centrifugal, Submersible, Sliding Vane, Metering, Dosing, Turbine, Air-Operated Diaphragm, Explosion Proof