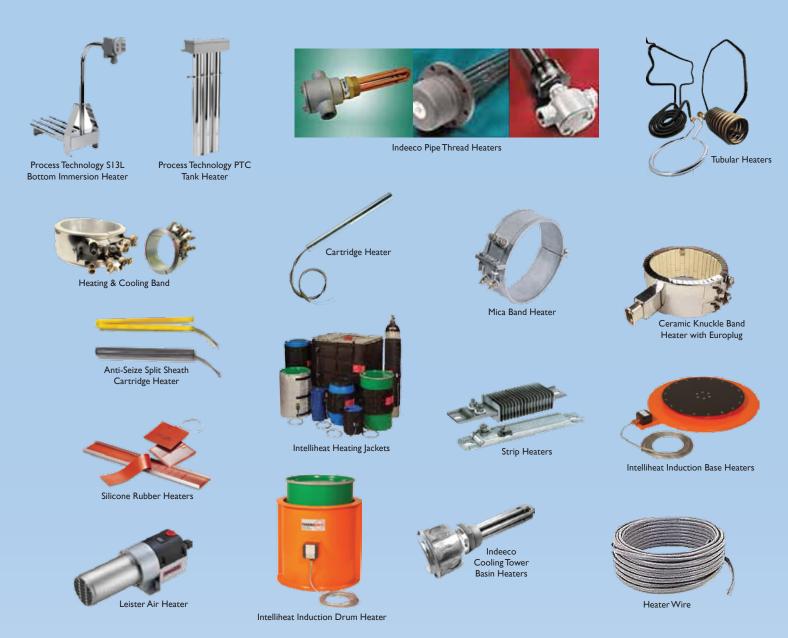

## **Heaters**

Band, Strip, Cartridge, Immersion, Tubular, Coil, Disc, Duct, Circulation