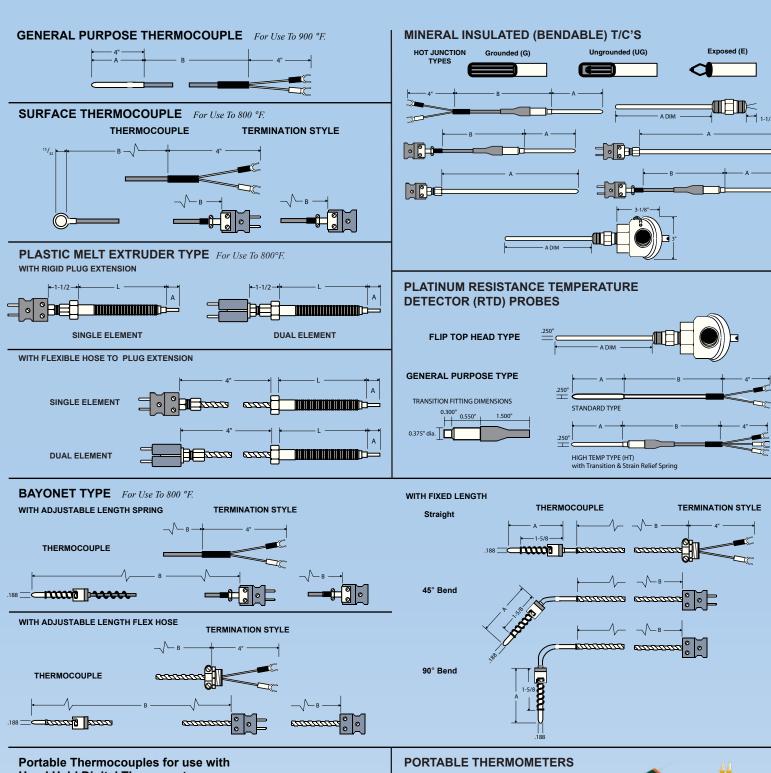

## W. H. Cooke Temperature Sensors

MgO (Mineral Insulated) THERMOCOUPLES WITH **CONNECTION HEADS** 

MINI-PLUGS & JACKS

**MAGNETIC THERMOCOUPLE** 

SURFACE PROBE

MAGNETIC TYPE TTC