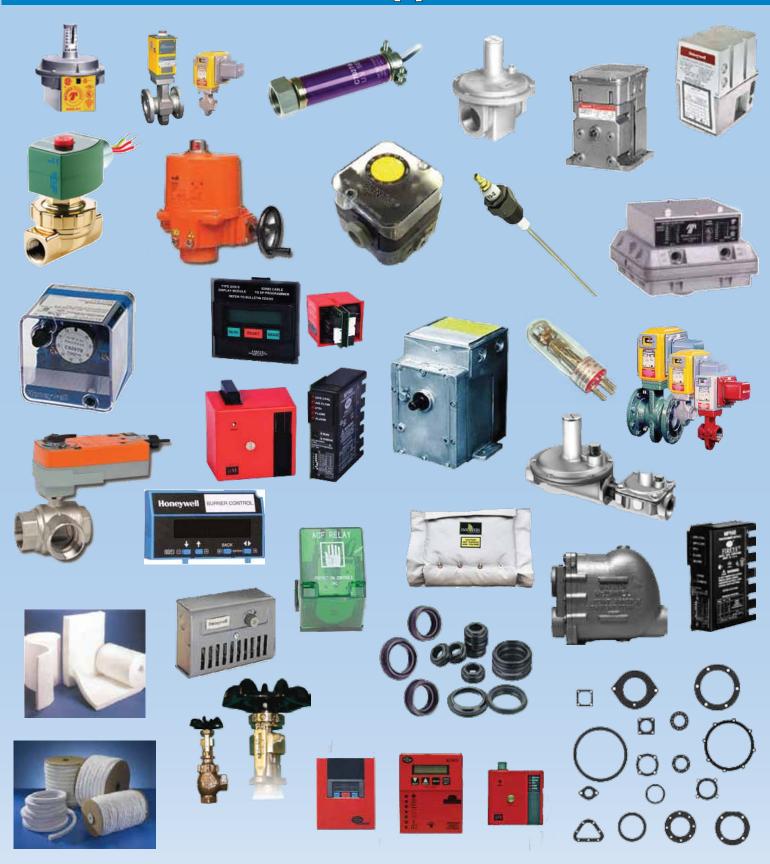

## **HVAC** and Boiler Supplies

UV/Flame Sensors, Solenoid Valves, Motor Actuators, Gas Valves & Regulators, Air/Gas Pressure Switches, Burner Controls, Insulation, O-rings, Gaskets