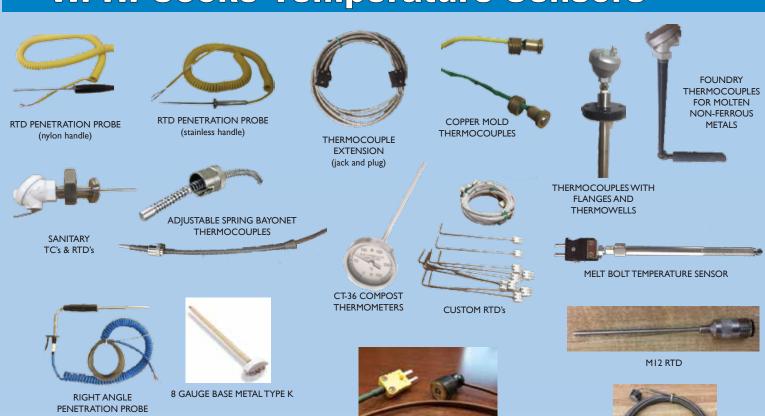

## W. H. Cooke Temperature Sensors

MgO (Mineral Insulated) THERMOCOUPLES WITH **CONNECTION HEADS** 

MINI-PLUGS & JACKS

**MAGNETIC THERMOCOUPLE** 

SURFACE PROBE

MAGNETIC TYPE TTC

## Meat Packing and Smokehouse Parts & Supplies

BRINE INJECTION NEEDLES (COUPLERS ALSO AVAILABLE)

WET BULB SOCK WITH RTD

SMOKEHOUSE RTD & THERMISTOR PROBES