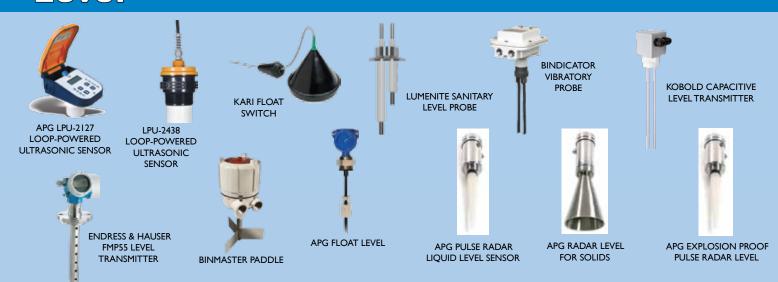

## Level

#### Point & Continuous: Conductive, Ultrasonic, Radar, Hydrostatic, Vibration, Float